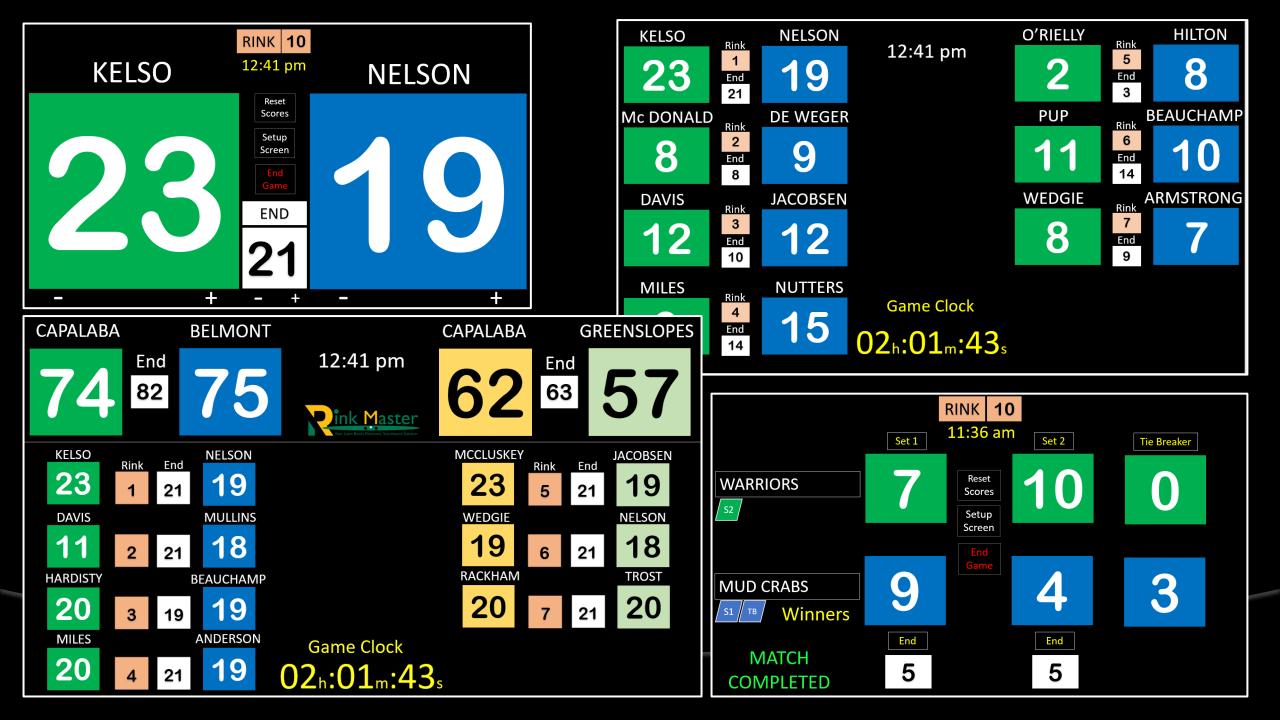

RINK 10

Please select option

12:41 pm

## **RINK ONLY OPTIONS**

Rink details WILL NOT be shown on the master screen

- 1. NORMAL SCORE BOARD
- 2. SETS PLAY SCORE BOARD
- 3 For future use

MASTER SCREEN OPTIONS

- 4. INDIVIDUAL RINK DISPLAYED
- 5. SETS PLAY DISPLAYED
- 6. TOTALISED SCORES

Pennants or Premier League

NORMAL SCOREBOARD

Enter TEAM/NAME # 2

RINK 10

12:41 pm

## **NELSON**

Back

1

Call Us - Greg 0449 521 393 Club - 3390 3011